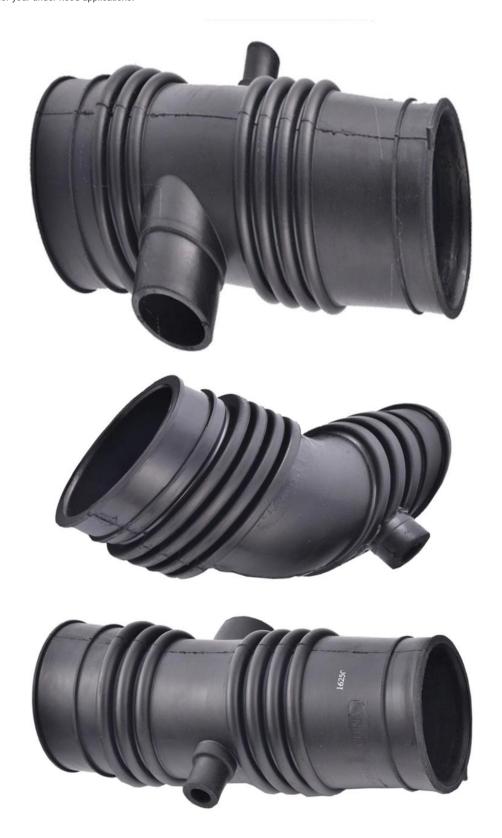

## Universal Black Car Engine Rubber Air Intake Hose

KINGTOM is a major manufacturer and supplier of rubber products in China. Universal Black Rubber Air Intake Hose direct replacement for a proper fit every time, Hose slides on easily for trouble-free installation, Rigorous quality control measures have been undertaken to ensure that this part conforms to product standards, Designed to accommodate all necessary PCV and emission fittings.

## Product Parameter of the Universal Black Car Engine Rubber Air Intake Hose:

①Product name: Universal Black Car Engine Rubber Air Intake Hose

②Material: EPDM NBR Silicon or Can Custom

③Logo: Can Custom

**4**Size: Can Custom

⑤Can Custom: Black or custom

⑥Application: Automotive

⑦Certifications: IATF16949 ,ISO14001:2015,ROHS,CMC, etc

®Delivery: 30 -50days after sample confirmation

9Sample: 25-30 days

@Payment: 30% deposit, 70% payment before shipment

## Product Feature AND Application of the Universal Black Car Engine Rubber Air Intake Hose:

Universal black car engine rubber hose increased fuel efficiency and vehicle ventilation. Kingtom automotive air intake and emissions engine hoses are engineered with the latest technologies and superior materials, and developed in partnership with the top