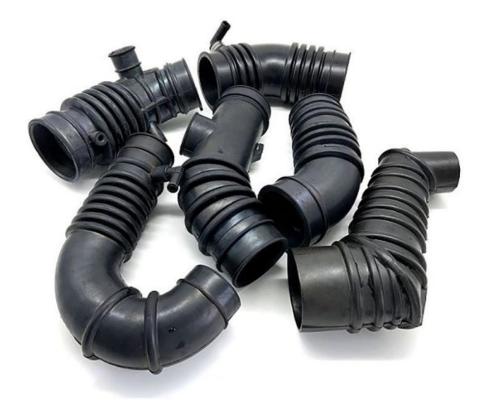

## Universal Black Car Engine Rubber Air Intake Hose

KINGTOM is a major manufacturer and supplier of rubber products in China. Universal Black Rubber Air Intake Hose direct replacement for a proper fit every time, Hose slides on easily for trouble-free installation, Rigorous quality control measures have been undertaken to ensure that this part conforms to product standards, Designed to accommodate all necessary PCV and emission fittings.

## Product Parameter of the Universal Black Car Engine Rubber Air Intake Hose:

①Product name: Universal Black Car Engine Rubber Air Intake Hose

②Material: EPDM NBR Silicon or Can Custom

③Logo: Can Custom

**4**Size: Can Custom

⑤Can Custom: Black or custom

⑥Application: Automotive

⑦Certifications: IATF16949 ,ISO14001:2015,ROHS,CMC, etc

®Delivery: 30 -50days after sample confirmation

9Sample: 25-30 days

@Payment: 30% deposit, 70% payment before shipment

## Product Feature AND Application of the Universal Black Car Engine Rubber Air Intake Hose:

Universal black car engine rubber hose increased fuel efficiency and vehicle ventilation. Kingtom automotive air intake and emissions engine hoses are engineered with the latest technologies and superior materials, and developed in partnership with the top