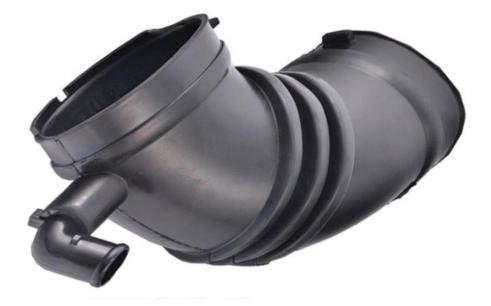

## Universal Black Car Engine Rubber Air Intake Hose

KINGTOM is a major manufacturer and supplier of rubber products in China. Universal Black Rubber Air Intake Hose direct replacement for a proper fit every time, Hose slides on easily for trouble-free installation, Rigorous quality control measures have been undertaken to ensure that this part conforms to product standards, Designed to accommodate all necessary PCV and emission fittings.

## Product Parameter of the Universal Black Car Engine Rubber Air Intake Hose:

①Product name: Universal Black Car Engine Rubber Air Intake Hose

②Material: EPDM NBR Silicon or Can Custom

③Logo: Can Custom

**4**Size: Can Custom

⑤Can Custom: Black or custom

⑥Application: Automotive

⑦Certifications: IATF16949 ,ISO14001:2015,ROHS,CMC, etc

®Delivery: 30 -50days after sample confirmation

9Sample: 25-30 days

@Payment: 30% deposit, 70% payment before shipment

## Product Feature AND Application of the Universal Black Car Engine Rubber Air Intake Hose:

Universal black car engine rubber hose increased fuel efficiency and vehicle ventilation. Kingtom automotive air intake and emissions engine hoses are engineered with the latest technologies and superior materials, and developed in partnership with the top